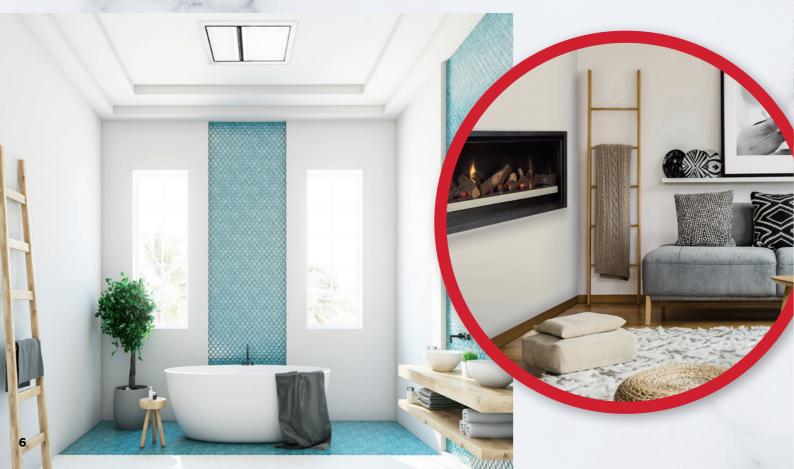

IXL's new Tastic Luminate Single and Dual 3-in-1 Heat, Vent & Light units feature improved airflow extraction by up to 28 percent (480m3/h), keeping air as fresh as possible. With the dimmable LED light, superior illumination is provided with the choice of cool and warm lighting.

Working with Halo Heat technology, Luminate Single and Dual rapidly heat the user without heating the entire room. An energy saving timer automatically cuts off the heat lamps, promoting energy efficiency. The units are easy to operate through a wall switch and are ultimately designed to enhance the user's bathroom experience.

The Tastic Luminate range also includes the Luminate Vent, Luminate Vent & Light and

Luminate Heat modules. Luminate Vent provides high airflow (400m3/ hr) and is IPX4 rated, whilst the Vent & Light module also features a switchable warm/cool LED light. Luminate Heat boasts an 800W heat lamp with Halo Heat technology, providing longlasting warmth in the cooler months. All products are Australian made and designed, featuring a sleek and contemporary fascia, making them the perfect addition to modern bathroom spaces.